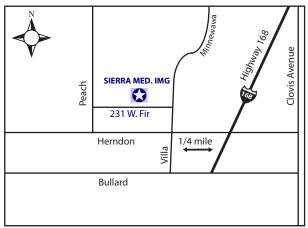

### SIERRA MEDICAL IMAGING

231 West Fir, Clovis, CA 93611 P: 559.322.4271 F: 559.323.5461

W.I.S.H. FRESNO BREAST CENTER

Located north of Bullard Avenue between Freeway 41 and Fresno Street
6107 N Fresno St # 101 | 559.435.4433

SIERRA MEDICAL IMAGING Located behind Peachwood Medical Group 231 W Fir Avenue | 559.432.7442 BREAST MRI (ONLY)