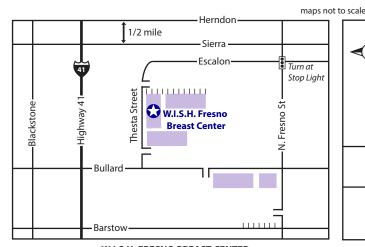

#### WISH FRESNO BREAST CENTER

6107 N. Fresno St., #101, Fresno CA 93710 P: 559.435.4433 F: 559.435.0846

W.I.S.H. FRESNO BREAST CENTER

Located north of Bullard Avenue between Freeway 41 and Fresno Street
6107 N Fresno St # 101 | 559.435.4433

SIERRA MEDICAL IMAGING Located behind Peachwood Medical Group 231 W Fir Avenue | 559.432.7442 BREAST MRI (ONLY)