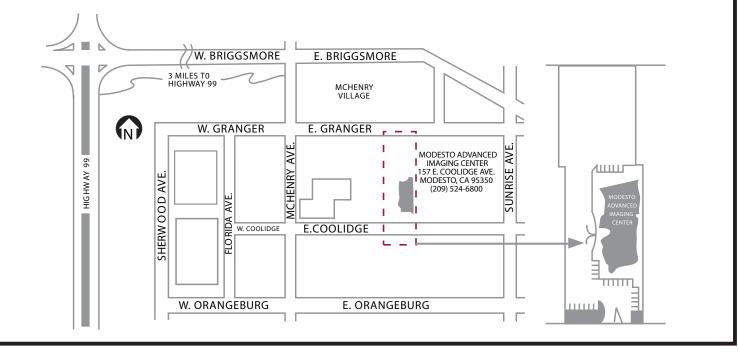

# MODESTO ADVANCED IMAGING CENTER

LOCATED AT 157 EAST COOLIDGE AVENUE IN MODESTO