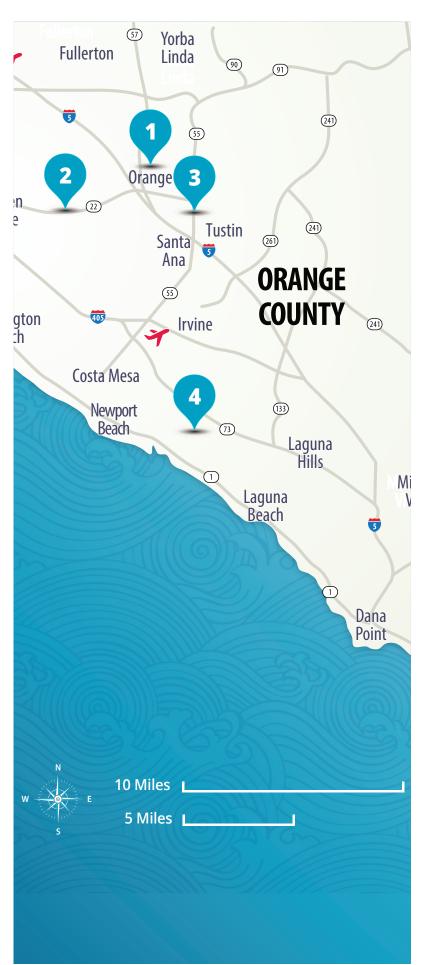

# **Orange**

Digital Mammography, Breast Ultrasound, Breast Biopsy, Stereotactic Breast Biospy, Breast MRI, DEXA 230 S. Main Street, Suite 100

Orange, CA 92868 **P:(714) 541-0101 F:(714) 541-0450** 

# **Garden Grove**

Digital Mammography, Breast Ultrasound, Breast Biopsy, DEXA

9191 Westminster Ave., Suite 210 Garden Grove, CA 92844 P:(714)784-1657 F:(714) 891-6064

# Santa Ana/Tustin

Digital Mammography, Breast Ultrasound, Breast Biopsy, Breast MRI, DEXA

1100-A North Tustin Avenue Santa Ana, CA 92705 **P:(714) 543-9927** 

F:(714) 543-5883

# **Newport Beach**

Mammography, Ultrasound, Breast Biopsy 1441 Avocado Ave., Suite 301 Newport Beach, CA 92660

P:(949) 272-2095 F:(949) 272-2096