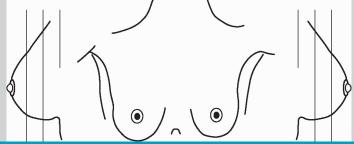

|                                                                                                                                                                                                                                                                                                                                                            |                                                                                                                                                                                                                                                    |

PATIENT RIGHT





PATIENT LEFT

# ■ Bone Mineral Density DEXA (CPT 77080) - Please indicate Patient's History:

ICD-10-CM

- Menopausal
- ☐ Hysterectomy with removal of ovaries
- ☐ Known Osteopenia or Osteoporosis
- ☐ Fracture of any bone during adult life
- Hyperthyroidism
- ☐ Use of Thyroid Medications
- ☐ History of Steroid Use

## **ONLINE APPOINTMENTS** Now Available!

Make an appointment for your next DEXA (Bone Density), Mammography, or Ultrasound exam online. Reserve a time slot that is convenient for you. Download into your calendar.

Access the portal at Connect.RadNet.com/WCRPP



Please see other side for instructions and map.



## **Preparation for Digital Mammogram Examination:**

- · No perfume, deodorant or body powder the day of the exam
- · Please bring any previous mammogram films and